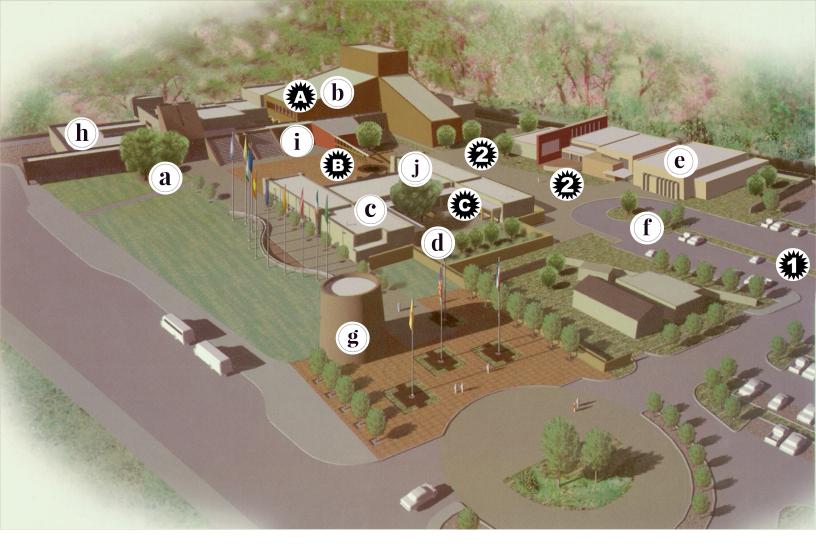

## ¡Globalquerque! What is Where Map

## **Open Throughout All Festival Parts!**

Entrance / Walk-up Ticketing

Global Village of Craft Culture & Cuisine

## **Evening Stages**

Journal Theatre

Plaza Mayor

Fountain Courtyard Stage

## **Daytime Activities & Stages**

- a) Cottonwood Stage Outreach Stage
- **b**) Wells Fargo & Bank of America Theatre (Film & Presentations)
- Salón Ortega Dance Workshops
- Education Center (Food Demos)
- Torreón / Vigil Fresco
- ¡GlobalCookie! Decorating

- (d) Fountain Courtyard Inter-Activities
- Planet Music Instrument Petting Zoo
- NHCC Art Museum
- NHCC Library (Quiet Space)